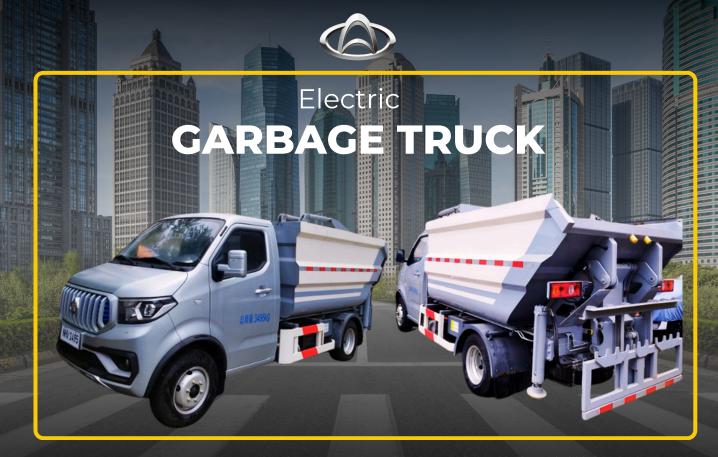

For more information please contact

**(** 8856-0999

17F PHILAMLIFE TOWER, PASEO DE ROXAS, MAKATI CITY The volume of the tank is about 4m<sup>3</sup>, the side ship style (side lower side arc), the rear barrel hanging mechanism (63 cylinders) can lift 2 120L (or 240L) standard barrels; Or 1 660L bucket, top scraper (63 oil cylinder) (spacing top cover and planer compression function), vertical rear unloading of the box (80 oil cylinder), rear rear foot (63 oil cylinder), motor pump hydraulic power, with remote control and manual operation mode.

## Electric GARBAGE TRUCK SPECIFICATION

| Specification Category          | Changan E-Garbage Truck      |
|---------------------------------|------------------------------|
| Model Information               |                              |
| Model Name                      | SUZHOUHICHAN                 |
| YearModel                       | 2023                         |
|                                 |                              |
| Vehicle Dimensions & Weight     |                              |
| Gross Vehicle Weight            | 1525 kg                      |
| Vehicle Dimensions (LxWxH)      | 4900 x 1755 x 1975 m m       |
| Body Type                       | Truck Type II Chassis        |
| Number of Seats                 | 2                            |
| Performance Specifications      |                              |
| Maximum Ve hicle De sign Speed  | 80 km/h                      |
| Operating Mode Switch           | Pure Electric                |
| Maximum Electric Power          | 85 kW                        |
| Maximum Torque                  | 230 Nm @ rpm                 |
| Fuel Consumption & Range        |                              |
| Running in Pure Electric        | 5km/kWh                      |
| Powertrain & Battery            |                              |
| Fuel/Engine Type                | Electricity                  |
| Type of Transmission            | EV + One Gear Transmission   |
| Electric Motor Type             | Permanent Magnet Synchronous |
| Asynchronous Motor              | 40 kW                        |
| Electric Motor Rating           | 85 kW                        |
| Traction Battery Energy         | 53.38 kW/h                   |
| Traction Battery Voltage        | 395 V                        |
| Traction Battery Mass           | 380 kg                       |
| Battery Type                    | Lithium Iron Phosphate       |
| Battery Dimensions              | 409×174×207 mm               |
| Operating Temperature Range     | -10°C to 80°C                |
| Safety & Protection             |                              |
| IP Code                         | IP68                         |
| Charging                        |                              |
| Charger tye                     | GBT                          |
| Charger Connector               | On board (AC)                |
| Charger Voltage (for PHEV only) | 220 V/AC                     |