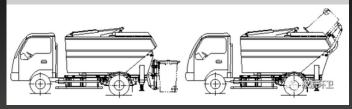

## **WORK PROCESS**

Step 1: The garbage truck opens the scraper and carries the bucket to dump the bucket of garbage.

Step 2: Start the scraper, squeeze the loose garbage to the front of the bin, close the scraper and transfer it.