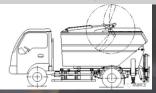

Outrigger cylinders

| TECHNICAL PARAMETERS OF THE BODYWORK |                                   |
|--------------------------------------|-----------------------------------|
| The effective volume of the box      | Approx. 4 m <sup>3</sup>          |
| Cabinet shape                        | arc                               |
| Cabinet material                     | Bottom 4 side 4 (Q355B)           |
| Scraper mechanism filling cycle time | ≤35s                              |
| Barrel turning mechanism cycle time  | ≤25s                              |
| Discharge cycle time                 | ≤55s                              |
| Barrel turning mechanism             | A 240L standard plastic trash can |
| Dump cylinders                       | OVOYG100                          |
| Hanging barrel flip cylinder         | OVOYG80                           |
| Scraper cylinders                    | OVOYG63                           |

OVOYG63